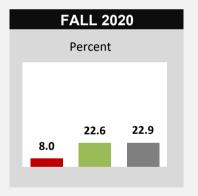

## RUTGERS UNIVERSITY AND PEER INSTITUTIONS FIRST-TIME DEGREE-SEEKING STUDENTS ENROLLMENT YIELD FALL 2018 - FALL 2020

### **CAMDEN**

Camden

Newark

**New Brunswick** 

Back to Dashboard Menu